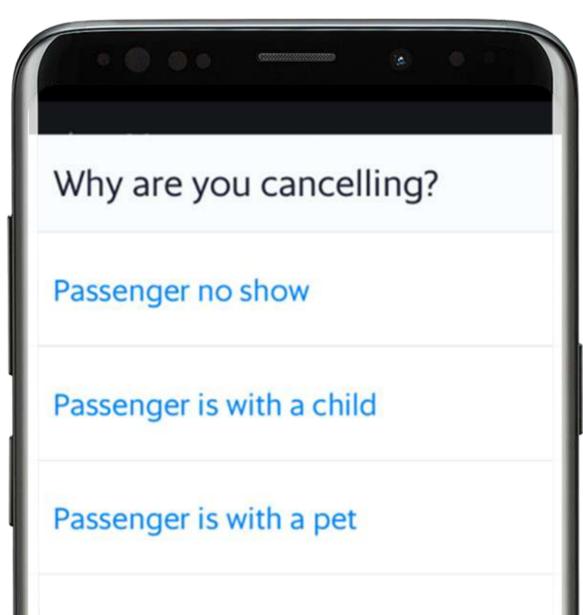

### We've heard your feedback

### MORE REASONS THAT DON'T AFFECT YOUR CANCELLATION RATING!

Too many passengers or luggage

Can't pick up at location

-ť

-ť

TAXI

Grab has partnered with Unity Denticare to provide value added services for both GC & GT Driver-Partners in Singapore. Driver-partners will now enjoy a 10% discount on all basic dental services at Unity Denticare.