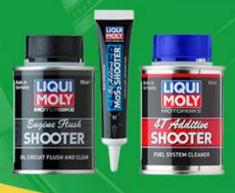

## 3-IN-1 ADDITIVES

\$58 (U.P. \$70.30)

### 3-IN-1 ADDITIVES

\$64 (U.P \$70.30)

## 3-IN-1 SHOOTERS PACKAGE

Engine Flush Shooter MOS2 Shooter 4T Additive Shooter

**\$15** (up \$18)

LABOUR INCLUSIVE!

TOP UP OF \$10 FOR OIL FILTER, \$15 FOR GEAR OIL.