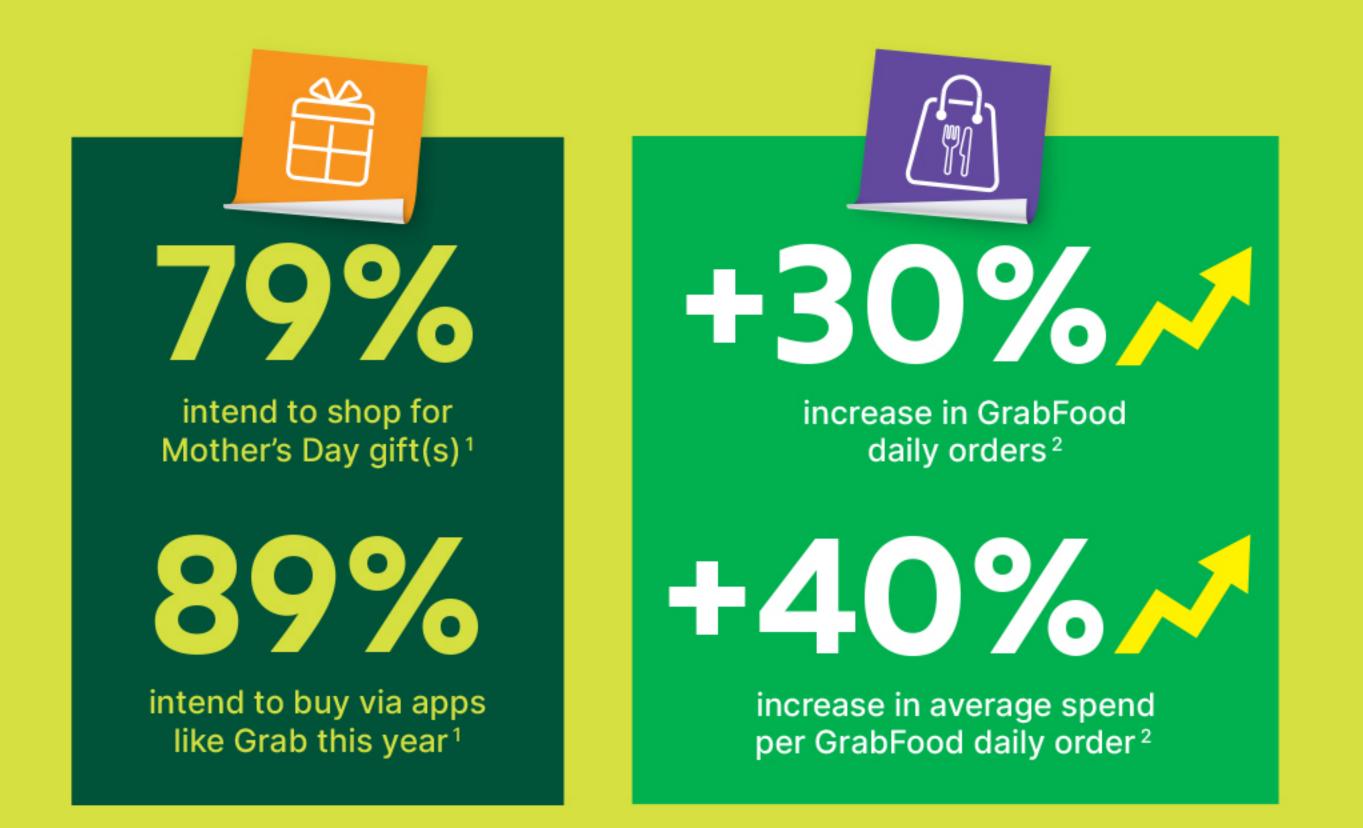

## Mother's Day

**Philippines Shopper** Insights 2021

Last year, Mother's Day was Grab's highest user traffic day of the year in the Philippines. We really love our moms.

Sources:

1. Mother's Day insights among N=1,992 Grab users in Philippines, Malaysia & Singapore 2. Grab Internal Data, 1 Jan 2021-31 Dec 2021