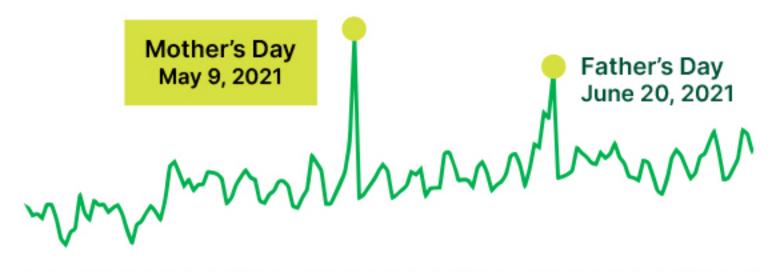

## Did you know?

More Filipinos use Grab on Mother's Day than they do on Christmas Day, the next highest traffic day<sup>2</sup>.

High surge in orders among Filipinos<sup>2</sup>:

03

International cuisine

2X 🖍

Pizza

1.5X 🖍 Pork-based dishes

Traffic spikes in Philippines for Mother's Day & Father's Day<sup>2</sup>