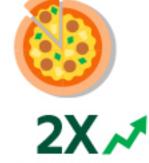

## Did you know?

More Filipinos use Grab on Mother's Day than they do on Christmas Day, the next highest traffic day<sup>2</sup>.

High surge in orders among Filipinos<sup>2</sup>:

03

International cuisine

2X 🖍

Pizza

1.5X 🖍 Pork-based dishes

Traffic spikes in Philippines for Mother's Day & Father's Day<sup>2</sup>